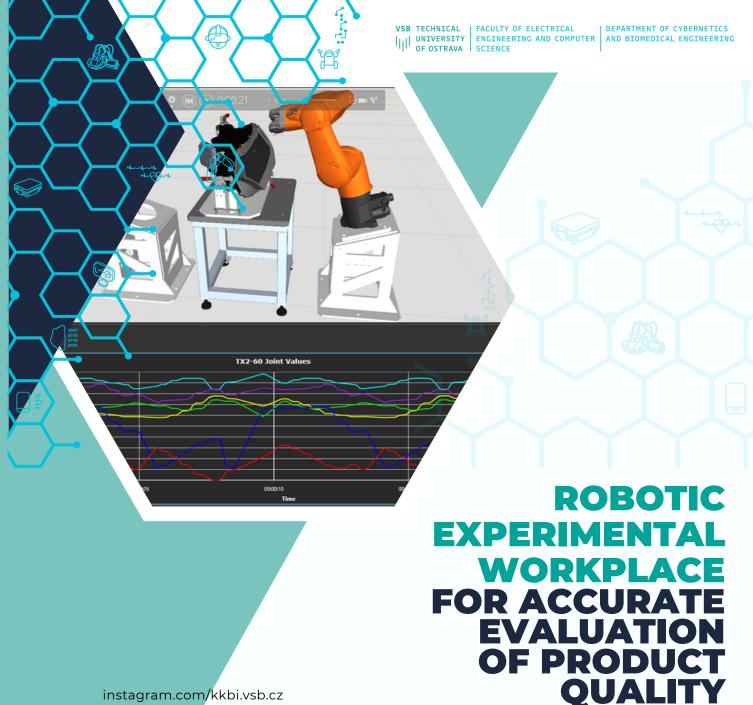

## **Duration:**

01/2020 06/2023

Research for production and testing functionality of an automated workplace prototype solution for evaluating the accuracy and quality of parts and components in serial production. The prototype solution consists of a six-axis robotic arm equipped with sensors.

The implementation of this project can gain knowledge for the development of unique automated production and testing equipment with a significant increase in the accuracy of autonomous navigation in the process of measurement and calibration.