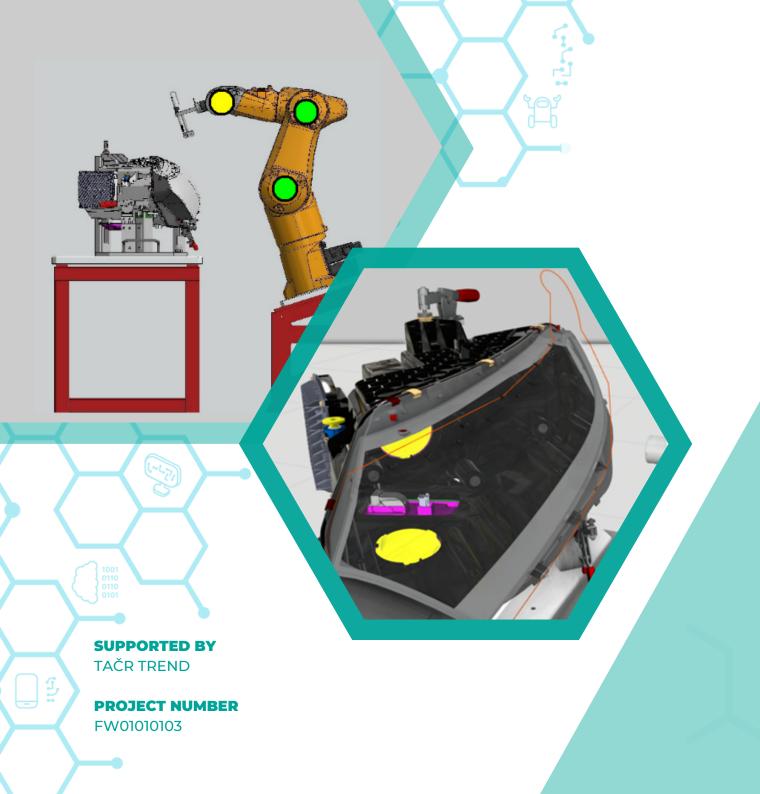

## **Duration:**

01/2020 06/2023

Research for production and testing functionality of an automated workplace prototype solution for evaluating the accuracy and quality of parts and components in serial production. The prototype solution consists of a six-axis robotic arm equipped with sensors.

The implementation of this project can gain knowledge for the development of unique automated production and testing equipment with a significant increase in the accuracy of autonomous navigation in the process of measurement and calibration.